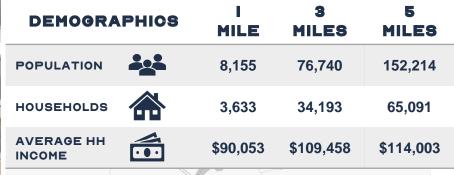

#### **WORTHINGTON ACCESS**

| SUITE   | SQUARE<br>FOOTAGE | STATUS    |
|---------|-------------------|-----------|
| SUITE A | 1,550             | LEASED    |
| SUITE B | 2,400             | LEASED    |
| SUITE C | 2,250             | LEASED    |
| SUITE D | 1,200             | LEASED    |
| SUITE E | 1,452             | LEASED    |
| SUITE F | 1,272             | LEASED    |
| SUITE G | 1,650             | LEASED    |
| SUITE H | 1,650             | LEASED    |
| SUITE I | 1,925             | AVAILABLE |
| SUITE J | 1,560             | LEASED    |
| SUITE K | 1,900             | LEASED    |