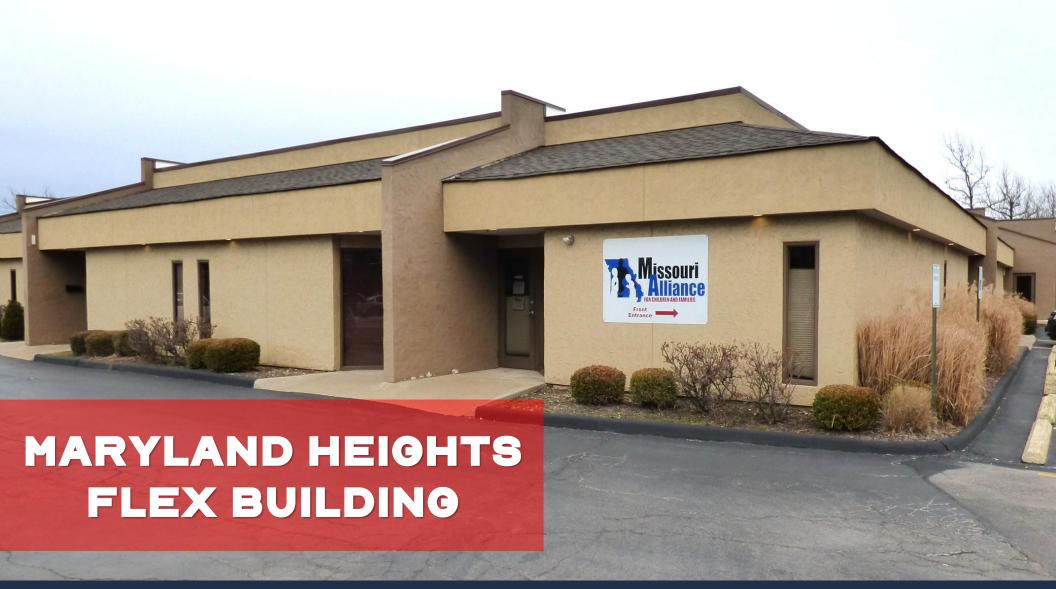

#### MARK CLARKSON

Phone: 314.647.6611 ext. 127 MClarkson@ManorRealEstate.com 8-20 WORTHINGTON ACCESS DRIVE MARYLAND HEIGHTS, MO 63043 I,925 S.F. | \$10.00/S.F. N.N.N.

## **FOR LEASE**

- BUILDING SIGNAGE IS AVAILABLE
- ZONED "M-I" OFFICE, SERVICE, & LIGHT
  MANUFACTURING DISTRICT
- LOCATED 1/4 MILE NORTHEAST OF WESTPORT PLAZA
- CONVENIENT ACCESS TO MO-364 / PAGE AVENUE, INTERSTATE-270 AND INTERSTATE-70