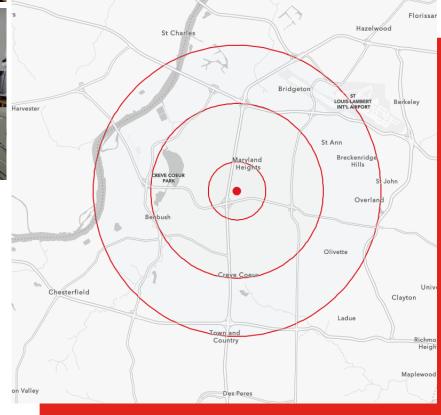

## **FOR LEASE**

- BUILDING SIGNAGE IS AVAILABLE
- ZONED "M-I" OFFICE, SERVICE, & LIGHT
  MANUFACTURING DISTRICT
- LOCATED 1/4 MILE NORTHEAST OF WESTPORT PLAZA
- CONVENIENT ACCESS TO MO-364 / PAGE AVENUE, INTERSTATE-270 AND INTERSTATE-70