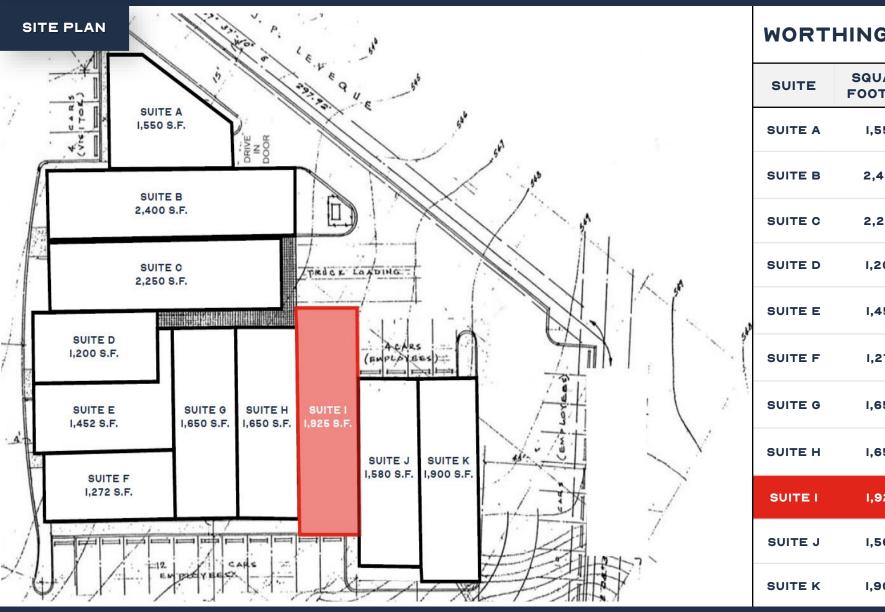

#### **WORTHINGTON ACCESS**

| SUITE   | SQUARE<br>FOOTAGE | STATUS    |
|---------|-------------------|-----------|
| SUITE A | 1,550             | LEASED    |
| SUITE B | 2,400             | LEASED    |
| SUITE C | 2,250             | LEASED    |
| SUITE D | 1,200             | LEASED    |
| SUITE E | 1,452             | LEASED    |
| SUITE F | 1,272             | LEASED    |
| SUITE G | 1,650             | LEASED    |
| SUITE H | 1,650             | LEASED    |
| SUITE I | 1,925             | AVAILABLE |
| SUITE J | 1,560             | LEASED    |
| SUITE K | 1,900             | LEASED    |