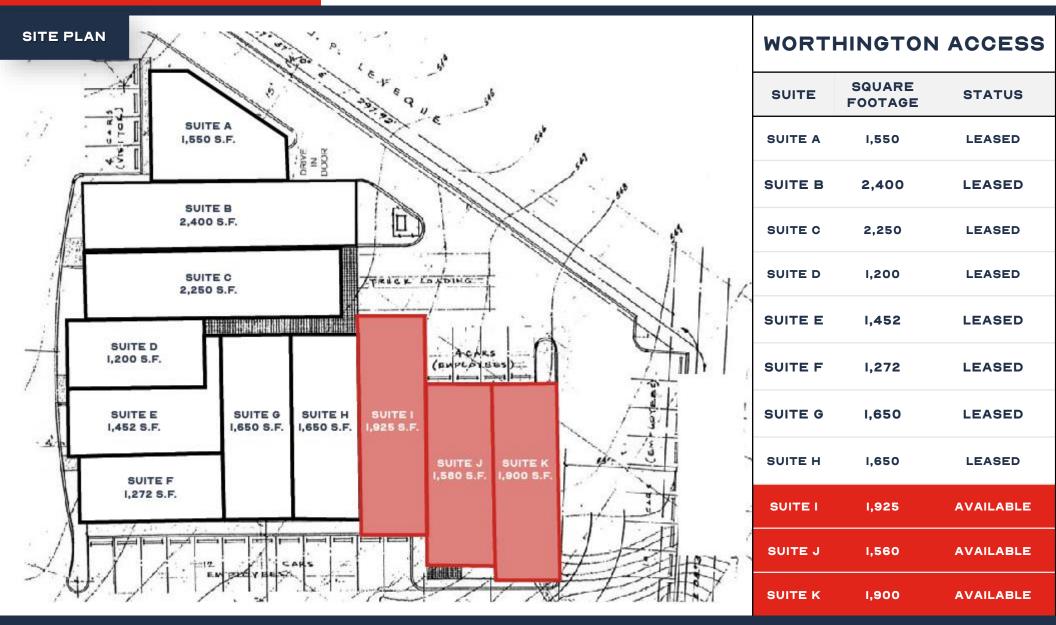

# MARYLAND HEIGHTS FLEX BUILDING

SCAN HERE!

MARK GLARKSON Phone: 314 647 6611 ext 127

Phone: 314.647.6611 ext. 127 MClarkson @ManorRealEstate.com 8-20 WORTHINGTON ACCESS DRIVE MARYLAND HEIGHTS, MO 63043 1,560 — 5,045 S.F. |\$10.00/S.F. N.N.N.

### MARK CLARKSON

Phone: 314.647.6611 ext. 127 MClarkson@ManorRealEstate.com 8-20 WORTHINGTON ACCESS DRIVE MARYLAND HEIGHTS, MO 63043 I,560 — 5,045 S.F. |\$10.00/S.F. N.N.N.

#### SCAN HERE!

MARK CLARKSON Phone: 314.647.6611 ext. 127 MClarkson @ManorRealEstate.com

8-20 WORTHINGTON ACCESS DRIVE MARYLAND HEIGHTS, MO 63043 I,560 — 5,045 S.F. |\$10.00/S.F. N.N.N.

Information is from appropriate sources but is not guaranteed. No representation is made of environmental or other conditions of the property. We recommend Lessee investigate fully.