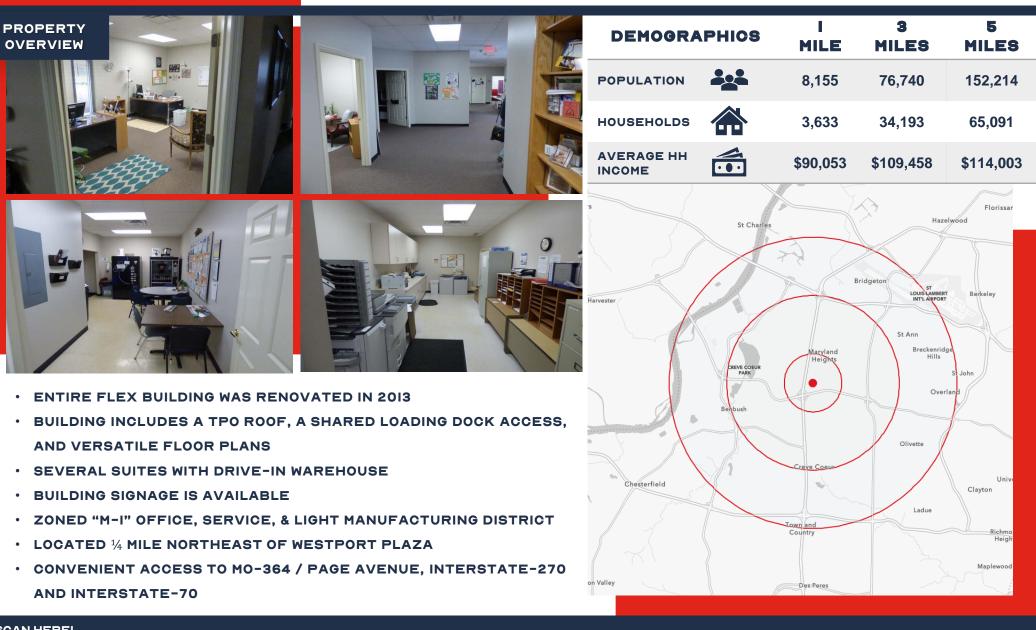

# MARYLAND HEIGHTS FLEX BUILDING

SCAN HERE!

MARK GLARKSON Phone: 314 647 6611 ext 127

Phone: 314.647.6611 ext. 127 MClarkson @ManorRealEstate.com 8-20 WORTHINGTON ACCESS DRIVE MARYLAND HEIGHTS, MO 63043 1,560 — 5,045 S.F. |\$10.00/S.F. N.N.N.

### MARK CLARKSON

Phone: 314.647.6611 ext. 127 MClarkson@ManorRealEstate.com 8-20 WORTHINGTON ACCESS DRIVE MARYLAND HEIGHTS, MO 63043 I,560 — 5,045 S.F. |\$10.00/S.F. N.N.N.

#### SCAN HERE!

MARK CLARKSON Phone: 314.647.6611 ext. 127 MClarkson @ManorRealEstate.com

8-20 WORTHINGTON ACCESS DRIVE MARYLAND HEIGHTS, MO 63043 I,560 — 5,045 S.F. |\$10.00/S.F. N.N.N.

Information is from appropriate sources but is not guaranteed. No representation is made of environmental or other conditions of the property. We recommend Lessee investigate fully.