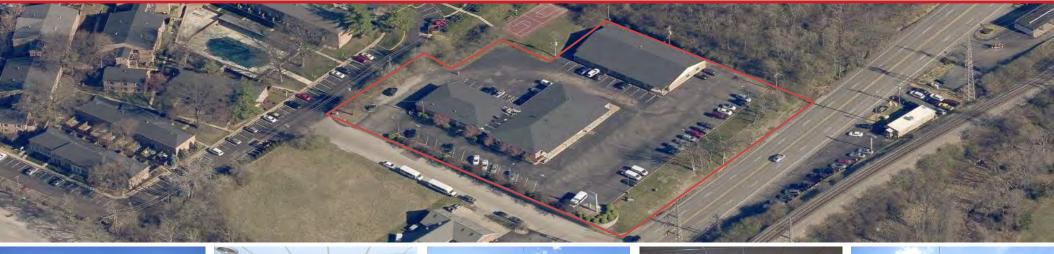

### **PROPERTY OVERVIEW:**

- Built in 1969
- Abundant Parking (6.45/1,000 S.F.)
  - Parking Lot Sealed and Striped in 2021
- Visibility From Watson Road
- 3 Buildings
  - Building 1: Fully Leased
  - Building 2: Fully Leased
  - Building 3: 1 Available Space
- Possibility For Build-To-Suit Additional Building Right On Watson Road