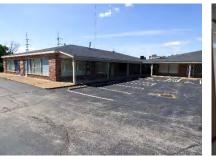

## FOR **SALE** AND **LEASE**

GEORGETOWN CENTER SALE PRICE: \$1,650,000 | 17,980 S.F. LEASE RATE: \$10.00/S.F.M.G.| 2,400 S.F.

7521-7565 Ravensridge Road, ST. LOUIS, MO 63119

### **PROPERTY OVERVIEW:**

- Built in 1969
- Abundant Parking (6.45/1,000 S.F.)
  - Parking Lot Sealed and Striped in 2021
- Visibility From Watson Road
- 3 Buildings
  - Building 1: Fully Leased
  - Building 2: Fully Leased
  - Building 3: 1 Available Space
- Possibility For Build-To-Suit Additional Building Right On Watson Road