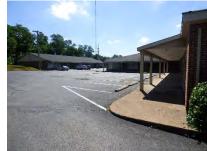

### **PROPERTY OVERVIEW:**

- Built in 1969
- Abundant Parking (6.45/1,000 S.F.)
  - Parking Lot Sealed and Striped in 2021
- Visibility From Watson Road
- 3 Buildings
  - Building 1: Fully Leased
  - Building 2: Fully Leased
  - Building 3: 1 Available Space
- Possibility For Build-To-Suit Additional Building Right On Watson Road