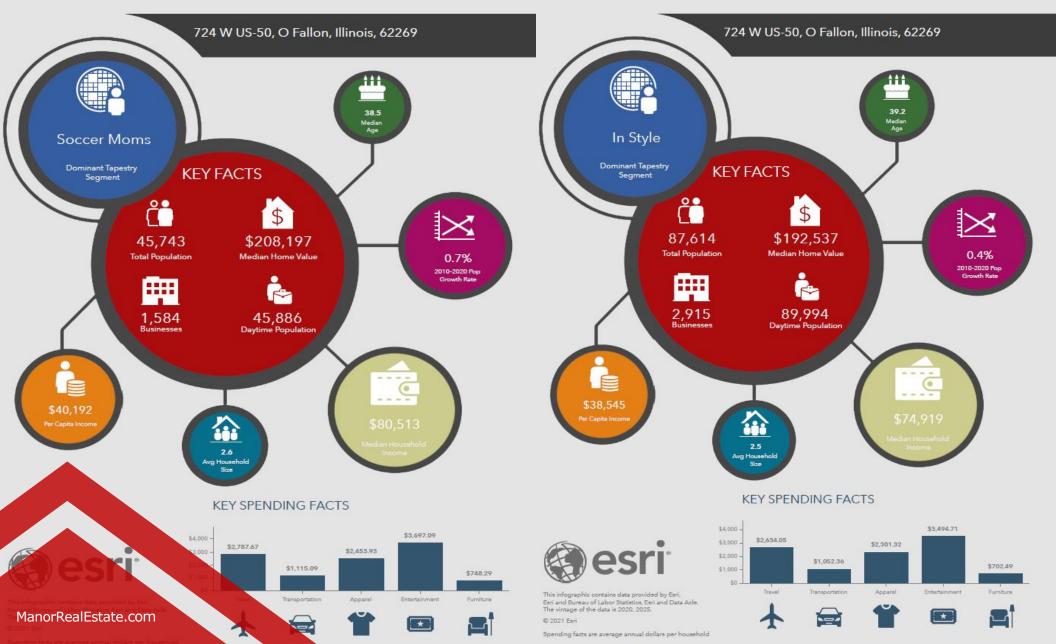

dditional information.

| ADDRESS:                | ACREAGE: SQFT: |         | PRICE: |          | PRICE (PSF): |       |
|-------------------------|----------------|---------|--------|----------|--------------|-------|
| 1614 N. Green Mount RD. | 0.20           | 8,513   | \$     | 72,361   | \$           | 8.50  |
| 724 W. HWY 50           | 0.84           | 36,768  | \$     | 321,000  | \$           | 8.73  |
| 722 W. HWY 50           | 1.30           | 56,489  | \$     | 847,335  | \$           | 15.00 |
| 720 W. HWY 50           | 1.04           | 45,228  | \$     | 678,420  | \$           | 15.00 |
| Total:                  | 3.37           | 146,998 | \$1    | ,919,116 | \$           | 13.06 |

# FOR **SALE**

### 720-722 Highway 50, O'FALLON, IL 62269

1 Mile Radius 3 Mile Radius