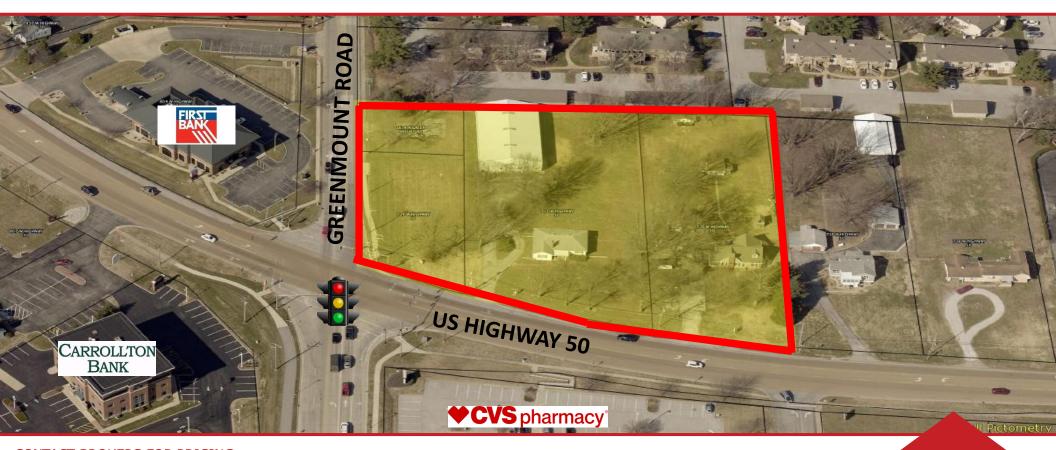

#### CONTACT BROKERS FOR PRICING

**Eddie Cherry Eddie@manorrealestate.com Mark Clarkson** Mclarkson@manorrealestate.com

**Ben Cherry, CCIM** 

Ben@manorrealestate.com

Phone: 314.647.6611

- 3.37 Acre Assemblage Opportunity
- Located at Signalized Intersection of HWY 50 & Greenmount Rd.
- Over 410' of frontage to US HWY 50.
- Traffic counts exceed 30,000 VPD.
- Less than ¼ mile from St. Elizabeth's Hospital (Completed 2017)
- Prime development opportunity for Retail, Restaurant, C-Store or Medical Use.

### 720-722 Highway 50, O'FALLON, IL 62269

- Currently Zoned Residential.
- Properties are separately owned.
- 724 listed by Adam's Realty & Auctions.
- Last undeveloped corner at intersection.
- Contact brokers for additional information.

| ADDRESS:                | ACREAGE: SQFT: |         | PRICE: |          | PRICE (PSF): |       |
|-------------------------|----------------|---------|--------|----------|--------------|-------|
| 1614 N. Green Mount RD. | 0.20           | 8,513   | \$     | 72,361   | \$           | 8.50  |
| 724 W. HWY 50           | 0.84           | 36,768  | \$     | 321,000  | \$           | 8.73  |
| 722 W. HWY 50           | 1.30           | 56,489  | \$     | 847,335  | \$           | 15.00 |
| 720 W. HWY 50           | 1.04           | 45,228  | \$     | 678,420  | \$           | 15.00 |
| Total:                  | 3.37           | 146,998 | \$1    | ,919,116 | \$           | 13.06 |