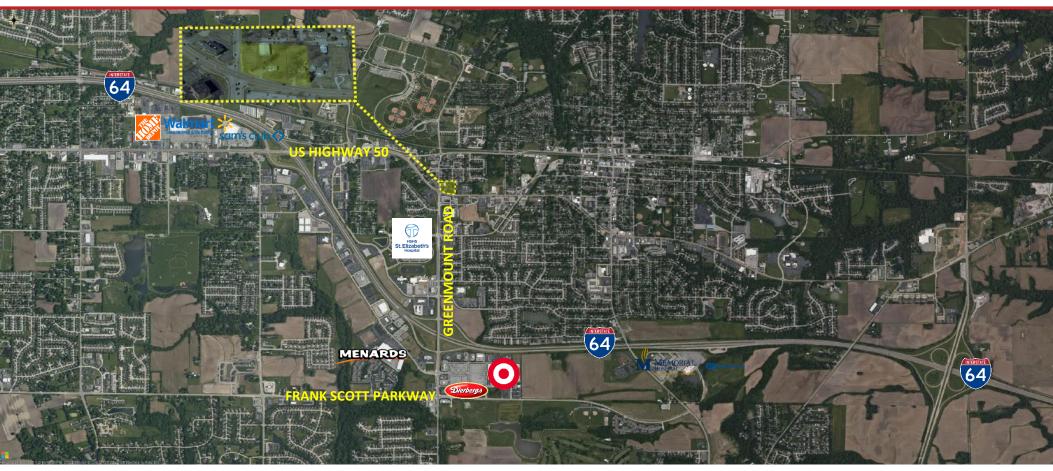

#### CONTACT BROKERS FOR PRICING

**Eddie Cherry Eddie@manorrealestate.com Mark Clarkson** Mclarkson@manorrealestate.com

**Ben Cherry, CCIM** 

Ben@manorrealestate.com

Phone: 314.647.6611

- 3.37 Acre Assemblage Opportunity
- Located at Signalized Intersection of HWY 50 & Greenmount Rd.
- Over 410' of frontage to US HWY 50.
- Traffic counts exceed 30,000 VPD.
- Less than ¼ mile from St. Elizabeth's Hospital (Completed 2017)
- Prime development opportunity for Retail, Restaurant, C-Store or Medical Use.

### 720-722 Highway 50, O'FALLON, IL 62269

- Currently Zoned Residential.
- Properties are separately owned.
- 724 listed by Adam's Realty & Auctions.
- Last undeveloped corner at intersection.
- Contact brokers for additional information.