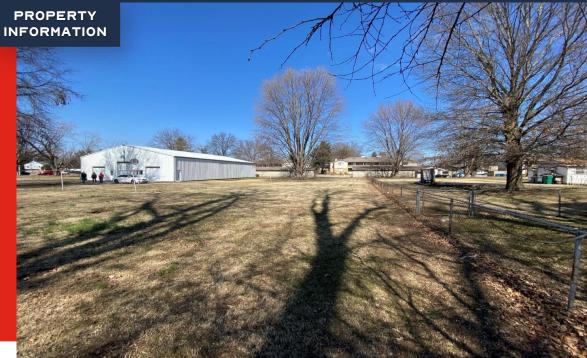

124

720-724 HIGHWAY 50 O'FALLON, IL 62269 3.37 ACRES | CONTACT BROKER FOR PRICING

US HIGHWAY 50

## FOR SALE

- PRIME DEVELOPMENT OPPORTUNITY FOR RETAIL, RESTAURANT, C-STORE, OR MEDICAL USE
- CURRENTLY ZONED RESIDENTIAL
- PROPERTIES SEPARATELY OWNED
- LAST UNDEVELOPED CORNER AT THE SIGNALIZED INTERSECTION
- 724 WEST HIGHWAY 50 IS LISTED BY ADAM'S REALTY & AUCTIONS
- OVER 410' OF FRONTAGE TO US HIGHWAY 50
- ROUGHLY 30,000 V.P.D.
- LESS THAN 1/4 MILE FROM ST. ELIZABETH'S HOSPITAL (COMPLETED 2017)
- LOCATED IN A LARGE BUSINESS AREA
- CONVENIENT ACCESS TO I-64