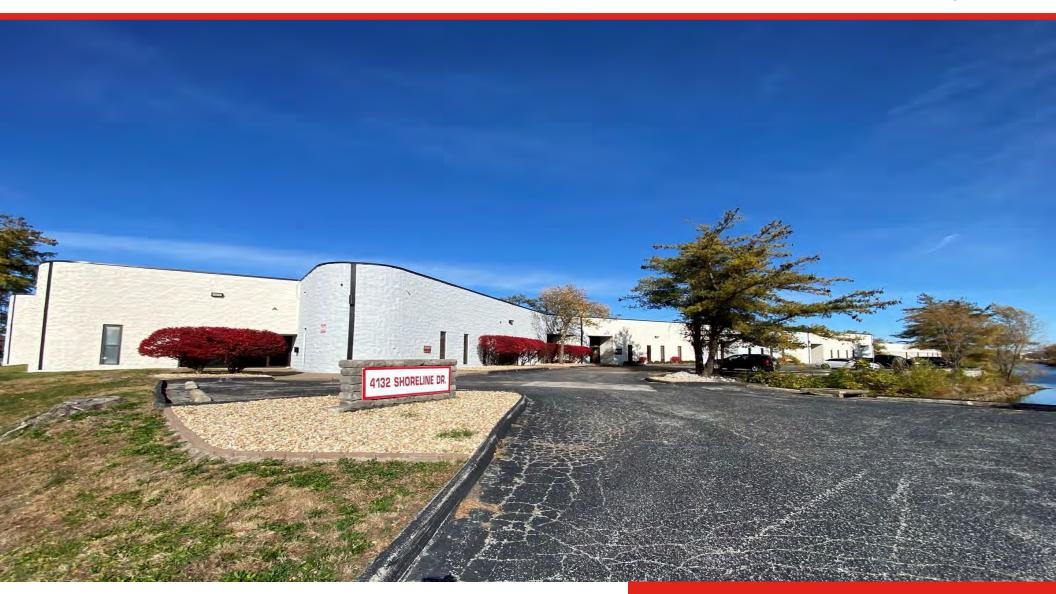

# FOR **LEASE**

4132 Shoreline Drive | Earth City, MO 63045

# **Multi-Tenant Office/Warehouse Space**

2,244-10,863 sq. ft. available \$6.00/sq. ft. NNN

**Mark Clarkson** 

Phone: 314.647.6611 ext. 127 MClarkson@ManorRealEstate.com

Information is from appropriate sources but is not guaranteed. No representation is made of environmental or other conditions of property. We recommend Lessee investigate fully.

# **Multi-Tenant Office/Warehouse Space**

2,244-10,863 sq. ft. available \$6.00/sq. ft. NNN

| Property Features   |                                     |  |
|---------------------|-------------------------------------|--|
| Lot Acres           | 2.97 Acres                          |  |
| Building Size       | 41,126 Square Feet                  |  |
| Number of Buildings | 1                                   |  |
| Year Built          | 1985                                |  |
| Zoning              | M3 – Planned Industrial District    |  |
| Class               | С                                   |  |
| Parking Ratio       | 1.6/1,000 Ratio (52 parking spaces) |  |
| Unit                | 10 Units   3 Available Units        |  |
| Frontage            | 344 Feet                            |  |

### **Property Overview**

- Easy to adjust office-to-warehouse ratios to suit tenant needs
- Utilities include electric, gas, water, and sewer to site
- Each warehouse dock has a 16' clearance
- Building Signage is Available