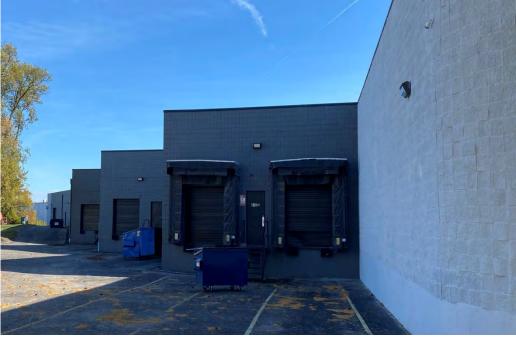

### **Property Overview**

- Easy to adjust office-to-warehouse ratios to suit tenant needs
- Utilities include electric, gas, water, and sewer to site
- Each warehouse dock has a 16' clearance
- Building Signage is Available

### **Site Plan**

| Site Plan Breakdown |         |          |            |                  |  |
|---------------------|---------|----------|------------|------------------|--|
| Suite               | Sq. ft. | Office % | Warehouse% | Warehouse Access |  |
| A/B                 |         |          | LEASED     |                  |  |
| C/D                 | 8,619   | 40%      | 60%        | 2 Dock Doors     |  |
| E                   | 2,674   | 70%      | 30%        | 2 Dock Doors     |  |
| F                   |         |          | LEASED     |                  |  |
| G                   |         |          | LEASED     |                  |  |
| Н                   |         |          | LEASED     |                  |  |
| I                   | 2,244   | 70%      | 30%        | 1 Drive-In Door  |  |
| J                   |         |          | LEASED     |                  |  |