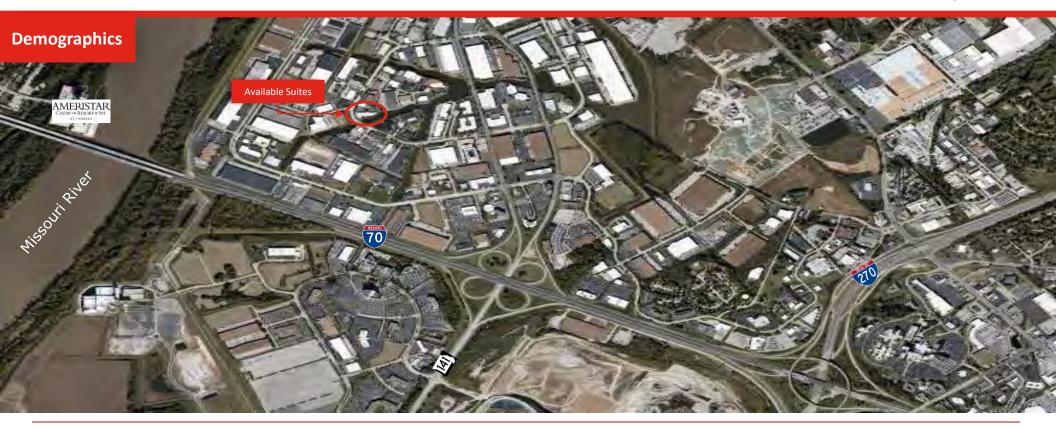

### **Location Overview**

- The subject property is ½ mile from Earth City Expressway/MO-141
- This property benefits from convenient access to I-70 and I-270
- · Ideal location for a distribution hub or businesses serving the area