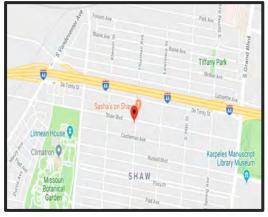

### \$12/S.F. M.G. | 350-3,500 Square Feet

- Built in 1915
- Raw Space without HVAC
- Zoned "F" Neighborhood Commercial
- Located on the Hard Corner of Shaw Blvd and Thurman Ave
- Surrounded by high density residential neighborhood
- Open Lot directly adjacent to the building is included
- Caddy Corner to Sasha's on Shaw
- Tenant is responsible For Gas, Electric, Water, and Sewer Utilities
- Convenient Access to I-64 (<1 mi) and I-44 (<0.4 mi), I-100 (0.85 mi)</li>