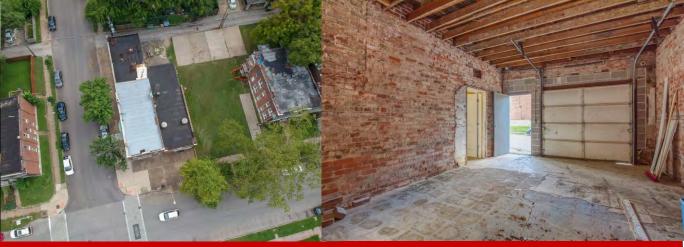

### \$12/S.F. M.G. | 350-3,500 Square Feet

- Built in 1915
- Raw Space without HVAC
- Zoned "F" Neighborhood Commercial
- Located on the Hard Corner of Shaw Blvd and Thurman Ave
- Surrounded by high density residential neighborhood
- Open Lot directly adjacent to the building is included
- Caddy Corner to Sasha's on Shaw
- Tenant is responsible For Gas, Electric, Water, and Sewer Utilities
- Convenient Access to I-64 (<1 mi) and I-44 (<0.4 mi), I-100 (0.85 mi)</li>