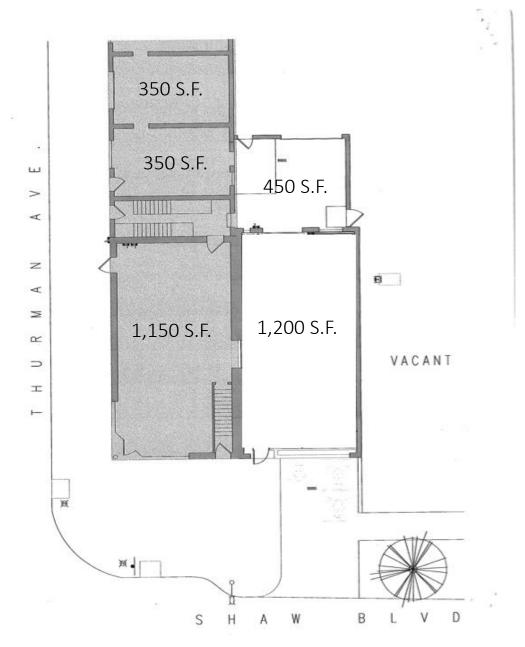

### \$12/S.F. M.G. | 350-3,500 Square Feet

### \$12/S.F. M.G. | 350-3,500 Square Feet

- Built in 1915
- Raw Space without HVAC
- Zoned "F" Neighborhood Commercial
- Located on the Hard Corner of Shaw Blvd and Thurman Ave
- Surrounded by high density residential neighborhood
- Open Lot directly adjacent to the building is included
- Caddy Corner to Sasha's on Shaw
- Tenant is responsible For Gas, Electric, Water, and Sewer Utilities
- Convenient Access to I-64 (<1 mi) and I-44 (<0.4 mi), I-100 (0.85 mi)</li>