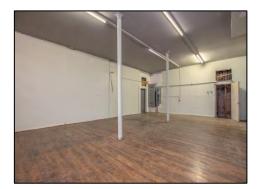

### \$12/S.F. M.G. | 350-3,500 Square Feet

- Built in 1915
- Raw Space without HVAC
- Zoned "F" Neighborhood Commercial
- Located on the Hard Corner of Shaw Blvd and Thurman Ave
- Surrounded by high density residential neighborhood
- Open Lot directly adjacent to the building is included
- Caddy Corner to Sasha's on Shaw
- Tenant is responsible For Gas, Electric, Water, and Sewer Utilities
- Convenient Access to I-64 (<1 mi) and I-44 (<0.4 mi), I-100 (0.85 mi)</li>