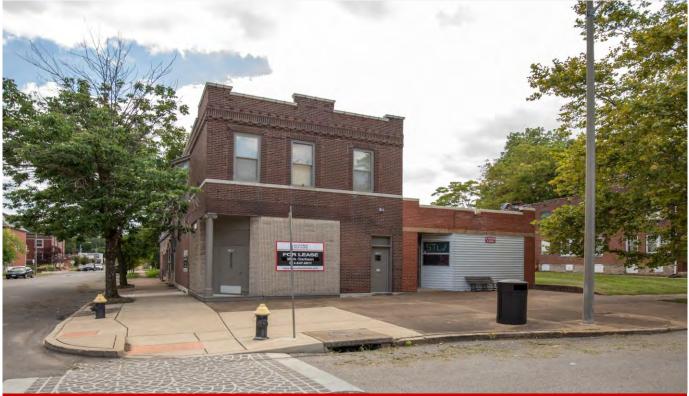

# FOR LEASE Shaw Retail Space

### \$12/S.F. M.G. | 350-3,500 Square Feet

#### 4100 Shaw Boulevard St. Louis, MO 63110

- Large, Open 1<sup>st</sup> Floor Retail Space & Adjoining Vacant Lot
- Less than 0.6 Mile West of S Grand Blvd on Shaw Blvd
- Street Parking Available

For more information on this property, please contact. Mark Clarkson | (314) 647-6611 x127 | MClarkson@ManorRealEstate.com Ben Cherry, CCIM | (314) 647-6611 x115 | Ben@ManorRealEstate.com