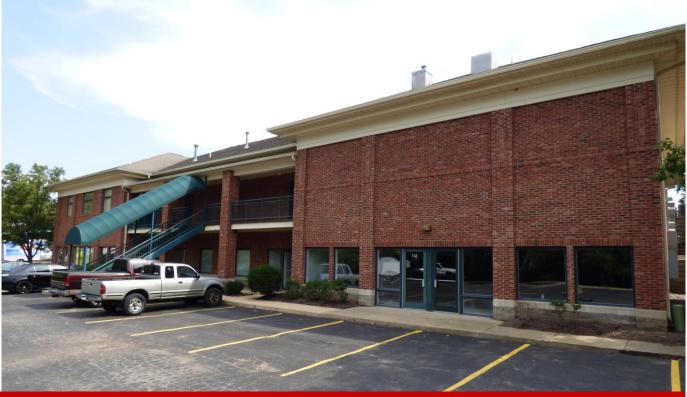

## **FOR LEASE** St. Peters Office Space

## \$8.00/S.F. M.G. | 800 - 4,500 SQUARE FEET

Oak Creek Center 4045 N St. Peters Parkway St. Peters, MO 63304

- Abundant Parking
- 4,500 S.F. Suite is Currently Open and Ready for Custom Build Out
- Convenient Access to Page Ave./MO-364