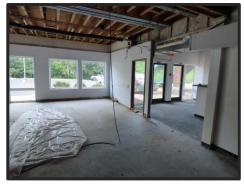

## \$8.00/S.F. M.G. | 800 - 4,500 SQUARE FEET

Oak Creek Center 4045 N St. Peters Parkway St. Peters, MO 63304

- Abundant Parking
- 4,500 S.F. Suite is Currently Open and Ready for Custom Build Out
- Convenient Access to Page Ave./MO-364

## \$8.00/S.F. M.G. | 800 - 4,500 SQUARE FEET

- Landlord Will Assist in Build Out of 4,500 S.F. Suite for New Tenant Including Walls, Carpet & Paint (w/ min. 5 Year Lease)
- Signage Opportunities Available visible from MO-364/94
- Built in 1996
- 4,500 S.F. Suite has Men's & Women's Restrooms
- Zoned AB3 (Arterial Business)
- Convenient St. Peters Location, 0.3 Miles West of Jungermann Road