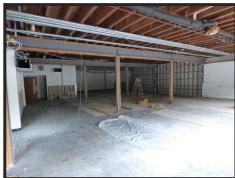

## \$8.00/S.F. M.G. | 800 - 4,500 SQUARE FEET

Oak Creek Center 4045 N St. Peters Parkway St. Peters, MO 63304

- Abundant Parking
- 4,500 S.F. Suite is Currently Open and Ready for Custom Build Out
- Convenient Access to Page Ave./MO-364

## \$8.00/S.F. M.G. | 800 - 4,500 SQUARE FEET

- Landlord Will Assist in Build Out of 4,500 S.F. Suite for New Tenant Including Walls, Carpet & Paint (w/ min. 5 Year Lease)
- Signage Opportunities Available visible from MO-364/94
- Built in 1996
- 4,500 S.F. Suite has Men's & Women's Restrooms
- Zoned AB3 (Arterial Business)
- Convenient St. Peters Location, 0.3 Miles West of Jungermann Road