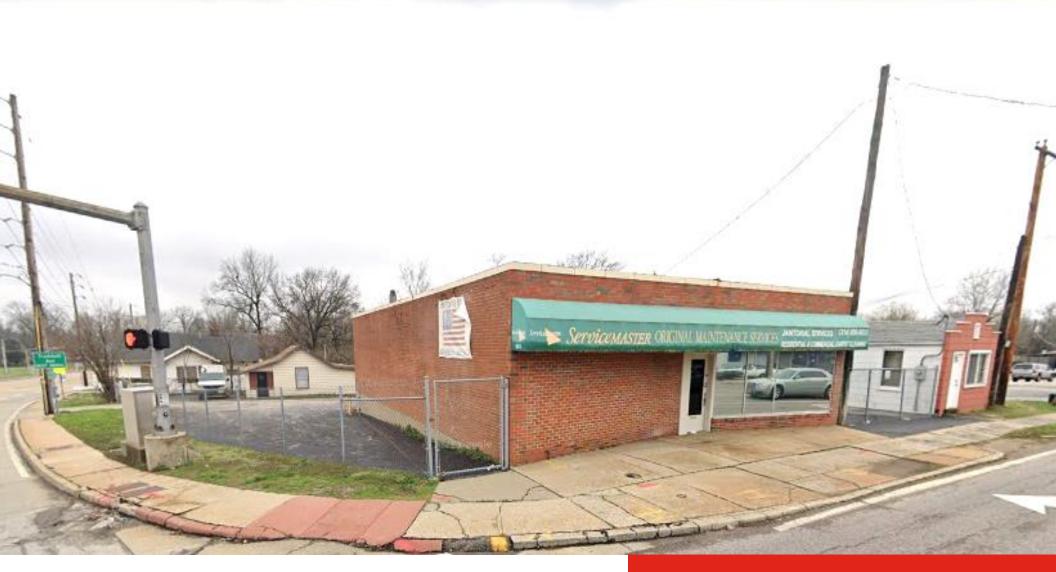

## FOR **SALE**

**OWNER-USER OR REDEVELOPMENT LAND** 

16,988 S.F. Available \$425,000.00

3531 North Hanley Road | St. Louis, MO 63121

### FOR **SALE**

3531 North Hanley Road | St. Louis, MO 63121

#### OWNER-USER OR REDEVELOPMENT LAND

16,988 S.F. Available \$425,000.00

# Property Features Lot Size 15,456 Square Feet Building Size ~4,854 Square Feet Number of Buildings 4 Built 1952

Zoning F – Commercial

Traffic Count 16,000 VPD on Hanley Road 18,000 VPD on Natural Bridge Road