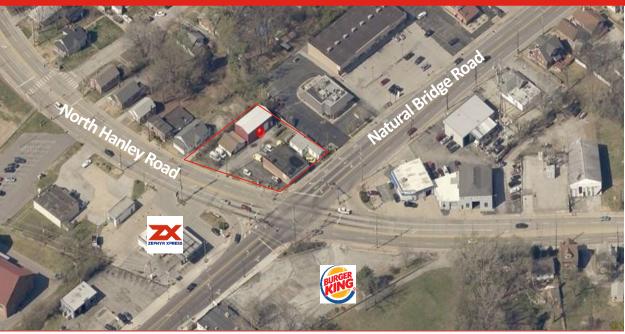

#### **Location Overview**

- Located on a signalized hard corner at the intersection of North Hanley Road and Natural Bridge Road
- Natural Bridge Road is a major thoroughfare with 18,000 vehicles driving by per day and 16,000 along North Hanley Road
- Burger King is proposed to be built caddy-corner to site
- Densely Populated area with 100,000 people living in a 3-mile radius of the subject property
- Less that ¼ a mile from the University of Missouri St. Louis Campus

# Property Features Lot Size 15,456 Square Feet Building Size ~4,854 Square Feet Number of Buildings 4 Built 1952

Zoning F – Commercial

Traffic Count 16,000 VPD on Hanley Road 18,000 VPD on Natural Bridge Road