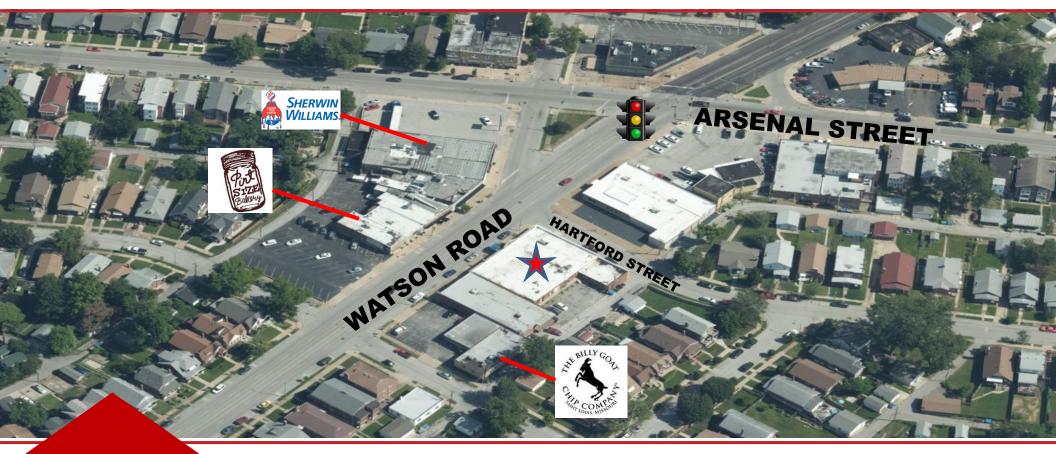

near intersection of Watson and Arsenal Roads

9,294 Square Foot Retail Property With Turnkey Restaurant Space \$12.00 / SF NNN St. Louis Hills

## 3120-3128 Watson Road. ST. LOUIS, MO 63139

- Population of 152,693 with 72,676 Households (3-mile radius)
- Average Household Incomes of \$85,144 (3-mile radius)
- Notable area restaurants include Trattoria Marcella, Chris' Pancake House, Pint Sized Bakery, Kounter Kulture, LaRusso's, Pietro's and many more.
- Over 11,600 V.P.D. on Watson, 2,738 on Arsenal, and 39,192 on Hampton Avenue.