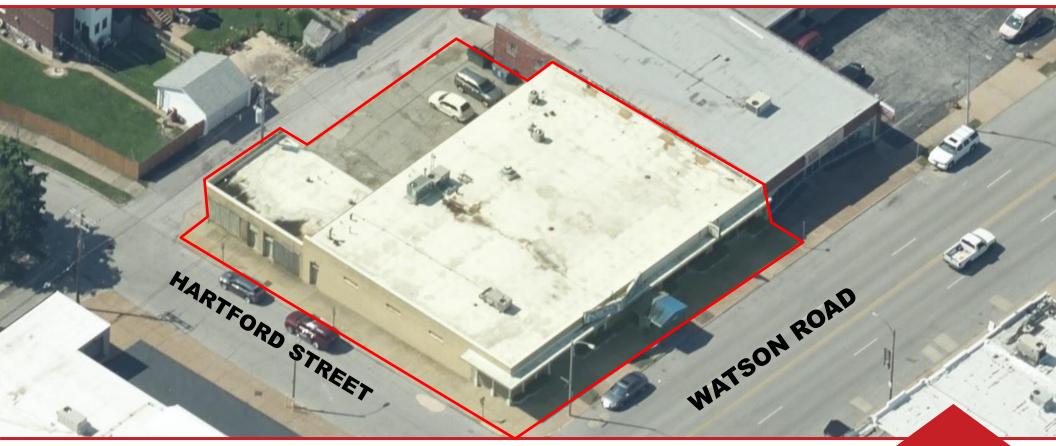

9,294 Square Foot Retail Property With Turnkey Restaurant Space \$12.00 / SF NNN St. Louis Hills

## 3120-3128 Watson Road. ST. LOUIS, MO 63139

- \$12.00 / SF NNN
- CONTACT FOR INFORMATION:

Caleb@manorrealestate.com Phone: 314.647.6611 x 126

Mark Clarkson Mclarkson@manorrealestate.com Phone: 314.647.6611 x 127

- 9,294 Square Foot Retail Property For Lease
- 6,294SF Turnkey Restaurant Space
  (former Spiro's Restaurant) with FF&E
- 3,000SF Retail Space for Lease in White-Box Condition Iconic St. Louis Hills location,

near intersection of Watson and Arsenal Roads

9,294 Square Foot Retail Property With Turnkey Restaurant Space \$12.00 / SF NNN St. Louis Hills