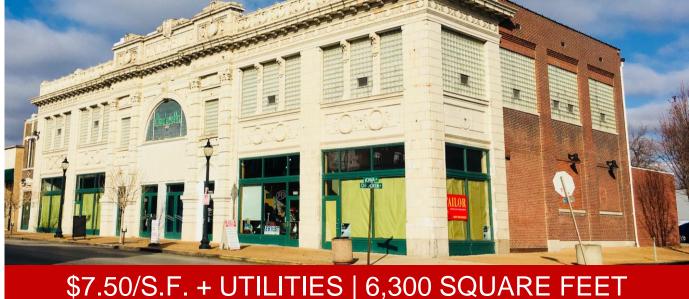

## FOR LEASE

**Cherokee Street Commercial Space** 

\$7.50/S.F. + UTILITIES | 6,300 SQUARE FEET

## 2741 Cherokee Street St. Louis, MO 63118

- Second Floor Office Space
- Large Windows and Well Lit
- Historic Cinderella Building with a Rich History
- Off-Street Parking

For more information on this property, please contact:

## FOR LEASE

**Cherokee Street Commercial Space** 

- Perfect for either a Traditional or Creative Office Space
- Elaborate Building Façade
- Kitchenette/Break Room
- Private in Suite Restrooms
- Tin Ceilings, & Large Windows
- Located in the heart of the Cherokee Street District