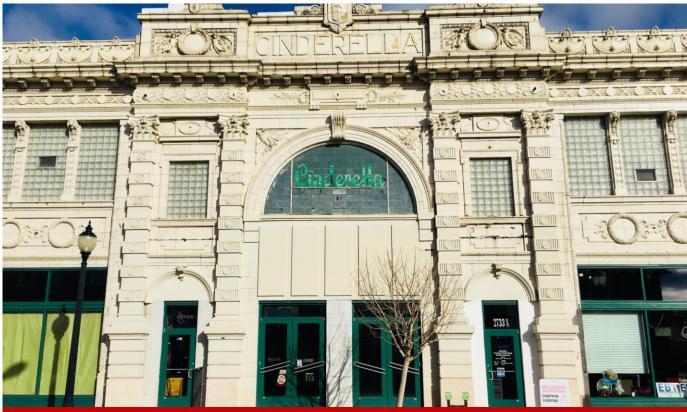

## 2741 Cherokee Street St. Louis, MO 63118

- Second Floor Office Space
- Large Windows and Well Lit
- Historic Cinderella Building with a Rich History
- Off-Street Parking

For more information on this property, please contact:

## FOR LEASE

**Cherokee Street Commercial Space** 

- Perfect for either a Traditional or Creative Office Space
- Elaborate Building Façade
- Kitchenette/Break Room
- Private in Suite Restrooms
- Tin Ceilings, & Large Windows
- Located in the heart of the Cherokee Street District