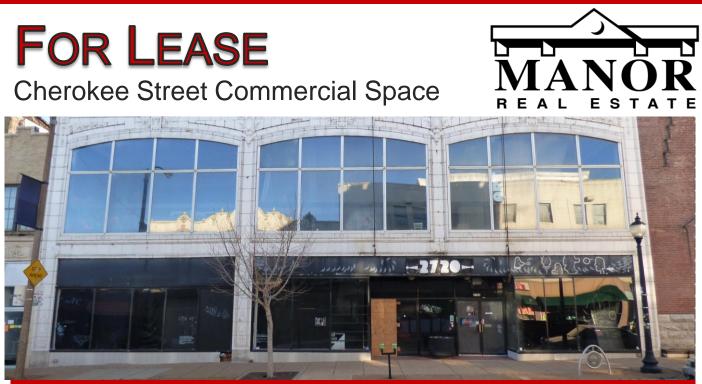

## \$8.00/S.F. + Utilities | 15,000+ SQUARE FEET

- 7,500 S.F. 1<sup>st</sup> Floor with Full Bar
- 7,500 S.F. 2<sup>nd</sup> Floor with Maple Flooring
- Storage Space
- Office Space
- Open Floor Plan can be Divided Between First and Second Floor
- Located in the heart of the <u>Cherokee Street District</u>