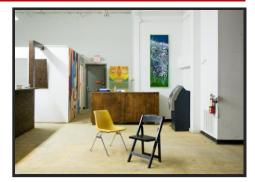

## \$8.00/S.F. + Utilities | 15,000+ SQUARE FEET

- 7,500 S.F. 1<sup>st</sup> Floor with Full Bar
- 7,500 S.F. 2<sup>nd</sup> Floor with Maple Flooring
- Storage Space
- Office Space
- Open Floor Plan can be Divided Between First and Second Floor
- Located in the heart of the <u>Cherokee Street District</u>