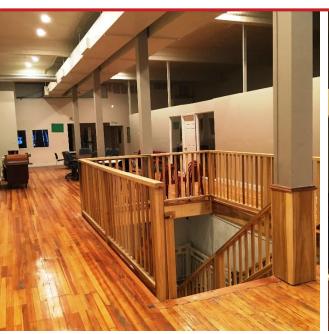

### **PROPERTY OVERVIEW:**

- Security System
- Well Lit Interior Spaces
- Main Entrance Recently Renovated
- First floor and Lower-level spaces available
- Ideal space is for private meetings and conferences
- Various sizes of interior office suites ranging from 500-1,500
  S.F.
- The building is not open to the public