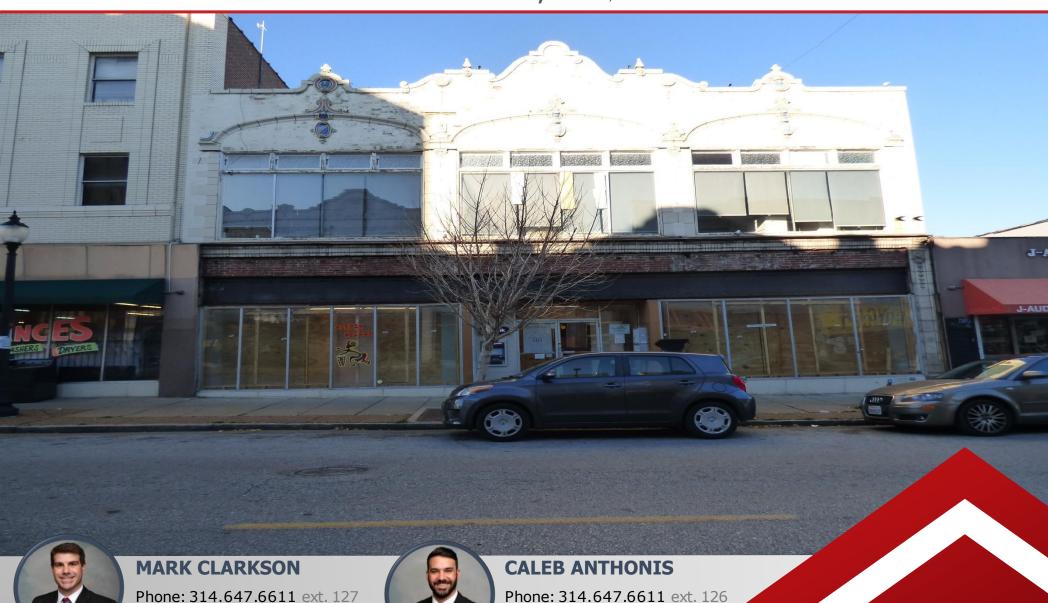

### **CHEROKEE STREET COMMERCIAL SPACE**

LEASE RATE: \$13.00/S.F. | 500 - 1,500 S.F.

# FOR LEASE

**2715 CHEROKEE STREET, ST. LOUIS, MO 63118** 

MClarkson@ManorRealEstate.com

Caleb@ManorRealEstate.com

Information is from appropriate sources but is not guaranteed. No representation is made of environmental or other conditions of property. We recommend Lessee investigate fully.

### **2715 CHEROKEE STREET, ST. LOUIS, MO 63118**

### **PROPERTY OVERVIEW:**

- Security System
- Well Lit Interior Spaces
- Main Entrance Recently Renovated
- First floor and Lower-level spaces available
- Ideal space is for private meetings and conferences
- Various sizes of interior office suites ranging from 500-1,500
  S.F.
- The building is not open to the public