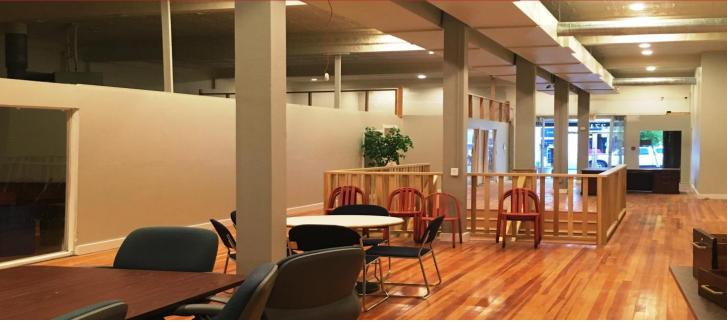

### **PROPERTY OVERVIEW:**

- Security System
- Well Lit Interior Spaces
- Main Entrance Recently Renovated
- First floor and Lower-level spaces available
- Ideal space is for private meetings and conferences
- Various sizes of interior office suites ranging from 500-1,500
  S.F.
- The building is not open to the public