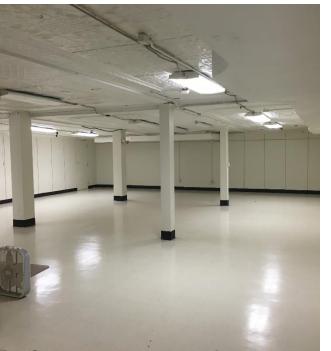

### **PROPERTY OVERVIEW:**

- Security System
- Well Lit Interior Spaces
- Main Entrance Recently Renovated
- First floor and Lower-level spaces available
- Ideal space is for private meetings and conferences
- Various sizes of interior office suites ranging from 500-1,500
  S.F.
- The building is not open to the public