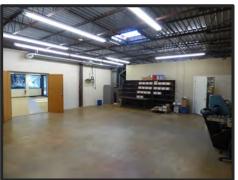

## Office/Warehouse Space

\$12.00/S.F. M.G. | 1,250 - 2,500 SQUARE FEET

- 1,250 S.F. Office Space Available at \$12/SF, & Additional Contiguous Warehouse Space (up to 1,250 SF) Can be Added at a Lower Rate
- Private Entrance
- Warehouse Space is Clear Span
- Open Work Area, One Private Office, and Kitchenette with Sink, Dishwasher, and space for a Full-Size Refrigerator
- Well-Maintained Building, Suite, and Property
- Built in 1989