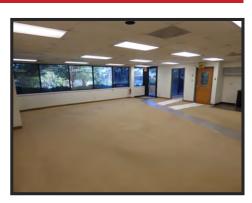

## Office/Warehouse Space

\$12.00/S.F. M.G. | 1,250 - 2,500 SQUARE FEET

- 1,250 S.F. Office Space Available at \$12/SF, & Additional Contiguous Warehouse Space (up to 1,250 SF) Can be Added at a Lower Rate
- Private Entrance
- Warehouse Space is Clear Span
- Open Work Area, One Private Office, and Kitchenette with Sink, Dishwasher, and space for a Full-Size Refrigerator
- Well-Maintained Building, Suite, and Property
- Built in 1989