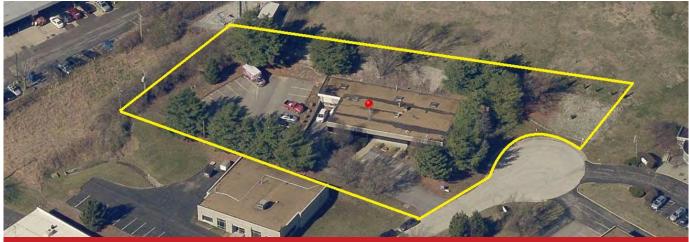

## 27 Hollenberg Court St. Louis, MO 63044

- Convenient Location with Easy Access to I-270 & I-70
- Abundant Parking (3.4/1,000 S.F.)
- Loading Dock Access

For more information on this property, please contact: