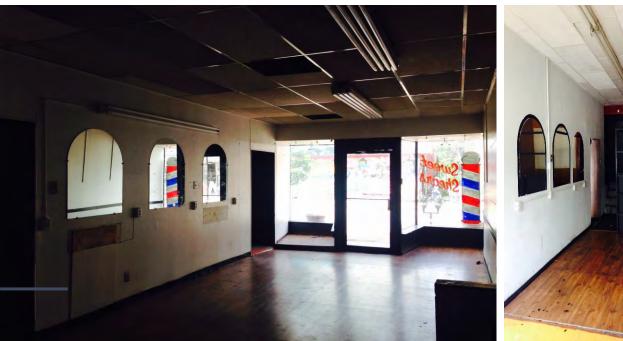

## **PROPERTY OVERVIEW:**

- Former Café Space
- Double Store Front Facing Cherokee
- Potential to be split into 2 separate spaces
- Rear access to alley for loading and unloading
- Parking available for additional fee
- Ideal for a small café
- Hardwood flooring throughout the space
- Turn-Key Finishes