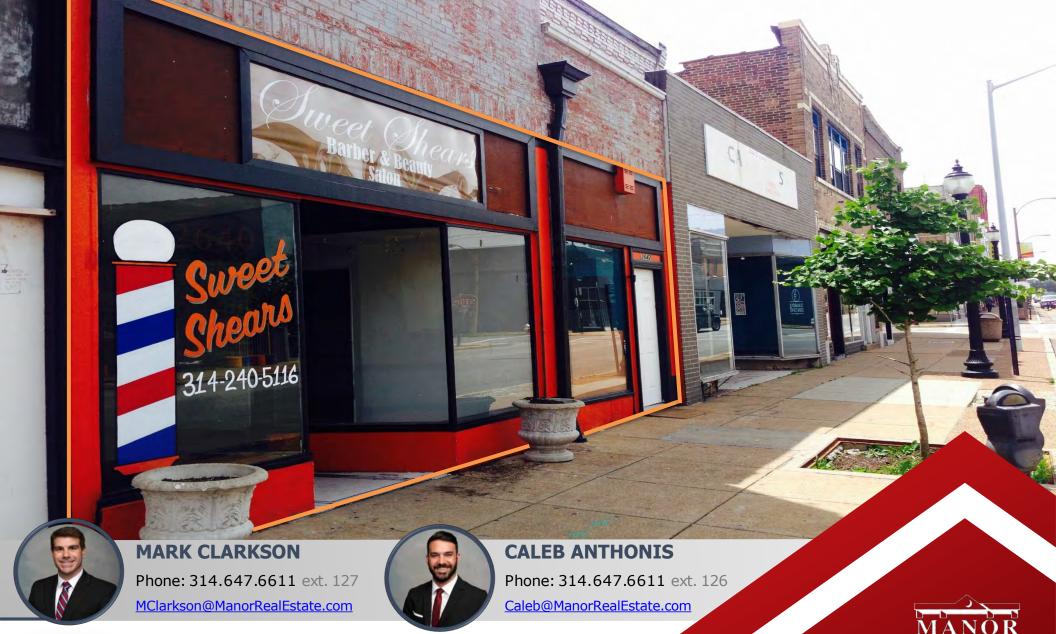

#### **CHEROKEE STREET COMMERCIAL SPACE**

LEASE RATE: \$14.00/S.F. M.G. | 1,200 S.F.

2640-2642 CHEROKEE STREET, ST. LOUIS, MO 63118

Information is from appropriate sources but is not guaranteed. No representation is made of environmental or other conditions of property. We recommend Lessee investigate fully.

#### **CHEROKEE STREET COMMERCIAL SPACE**

LEASE RATE: \$14.00/S.F. | 1,200 S.F.

## 2640-2642 CHEROKEE STREET, ST. LOUIS, MO 63118

## **PROPERTY OVERVIEW:**

- Former Café Space
- Double Store Front Facing Cherokee
- Potential to be split into 2 separate spaces
- Rear access to alley for loading and unloading
- Parking available for additional fee
- Ideal for a small café
- Hardwood flooring throughout the space
- Turn-Key Finishes