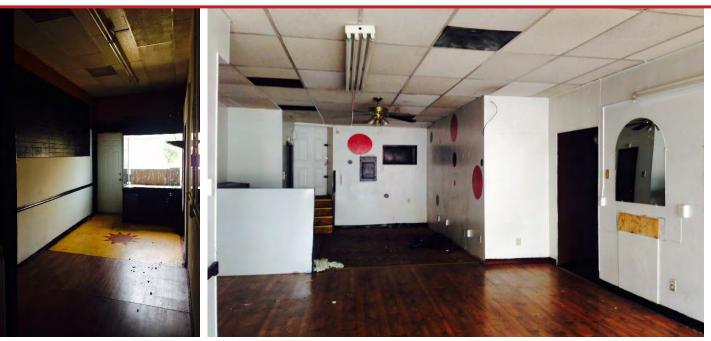

## **PROPERTY OVERVIEW:**

- Former Café Space
- Double Store Front Facing Cherokee
- Potential to be split into 2 separate spaces
- Rear access to alley for loading and unloading
- Parking available for additional fee
- Ideal for a small café
- Hardwood flooring throughout the space
- Turn-Key Finishes