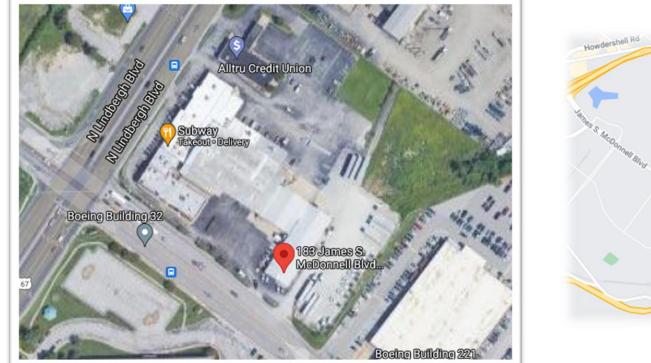

### 183-195 James S. McDonnell Blvd. Hazelwood, MO 63042

### 183-195 James S. McDonnell Blvd. Hazelwood, MO 63042

This 59,145 Square Foot Industrial/Office Center is in Hazelwood just minutes from the airport and 1 mile south of Highway 270 and Lindbergh Boulevard. This building was built in 1964 and is also attached to the Lindbergh Center Retail Strip. There are 2 vacant warehouse spaces that have approximately 15% office space. Drive-in and dock doors are available on both spaces, along with temperature, humidity control, and sprinklers for the warehouse.