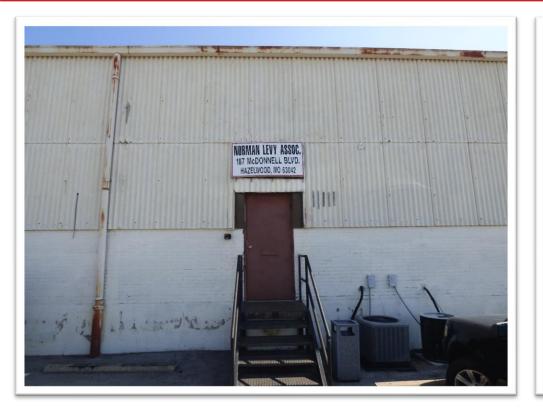

### 183-195 James S. McDonnell Blvd. Hazelwood, MO 63042

This 59,145 Square Foot Industrial/Office Center is in Hazelwood just minutes from the airport and 1 mile south of Highway 270 and Lindbergh Boulevard. This building was built in 1964 and is also attached to the Lindbergh Center Retail Strip. There are 2 vacant warehouse spaces that have approximately 15% office space. Drive-in and dock doors are available on both spaces, along with temperature, humidity control, and sprinklers for the warehouse.

# 2. Unit 187: 21,368 S.F. | \$6.00/S.F. NNN

1. 1,938 S.F. of Office Space and 19,430 S.F. of Warehouse Space

Information is from appropriate sources but is not guaranteed. No representation is made of environmental or other conditions of property. We recommend Lessee investigate fully.