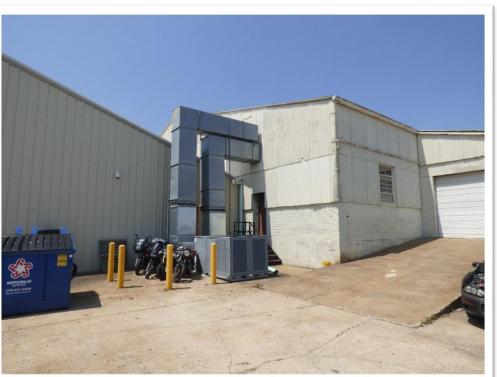

### 183-195 James S. McDonnell Blvd. Hazelwood, MO 63042

This 59,145 Square Foot Industrial/Office Center is in Hazelwood just minutes from the airport and 1 mile south of Highway 270 and Lindbergh Boulevard. This building was built in 1964 and is also attached to the Lindbergh Center Retail Strip. There are 2 vacant warehouse spaces that have approximately 15% office space. Drive-in and dock doors are available on both spaces, along with temperature, humidity control, and sprinklers for the warehouse.