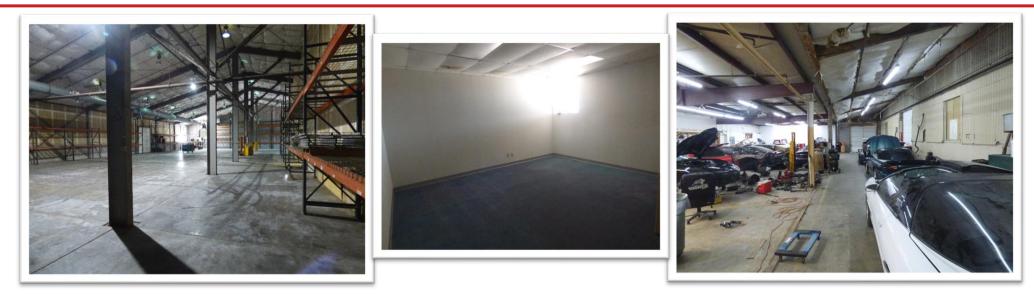

### 183-195 James S. McDonnell Blvd. Hazelwood, MO 63042

This 59,145 Square Foot Industrial/Office Center is in Hazelwood just minutes from the airport and 1 mile south of Highway 270 and Lindbergh Boulevard. This building was built in 1964 and is also attached to the Lindbergh Center Retail Strip. There are 2 vacant warehouse spaces that have approximately 15% office space. Drive-in and dock doors are available on both spaces, along with temperature, humidity control, and sprinklers for the warehouse.

## 1. Unit 189: 9,000 S.F. | \$6.00/S.F. NNN

1. 800 S.F. of Office Space and 8,2000 S.F. of Warehouse Space

# 2. Unit 187: 21,368 S.F. | \$6.00/S.F. NNN

1. 1,938 S.F. of Office Space and 19,430 S.F. of Warehouse Space

Information is from appropriate sources but is not guaranteed. No representation is made of environmental or other conditions of property. We recommend Lessee investigate fully.