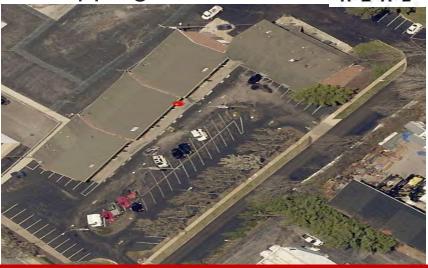

#### \$10/S.F. NNN | 1,000-5,250 SQUARE FEET

- Spaces are able to be Combined (up to 6,250 S.F.)
- One Bay Features a Restaurant Space with a Hood System Included
- Large, Accommodating Parking Lot
- Space with Access to Rear 1.29
   Acre Parking Lot Ideal for Car Storage/Sale
- Convenient Access to I-255/270 (<0.75 mi) and I-55 (0.75 mi)</li>
- NNN's = \$2.00/S.F.