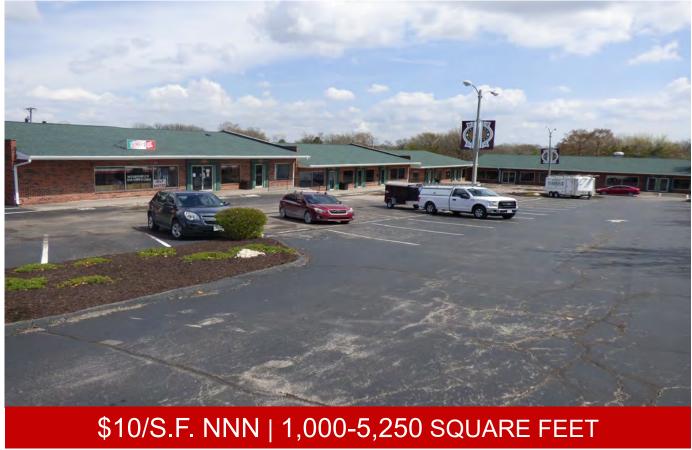

#### \$10/S.F. NNN | 1,000-5,250 SQUARE FEET

- Spaces are able to be Combined (up to 6,250 S.F.)
- One Bay Features a Restaurant Space with a Hood System Included
- Large, Accommodating Parking Lot
- Space with Access to Rear 1.29
   Acre Parking Lot Ideal for Car Storage/Sale
- Convenient Access to I-255/270 (<0.75 mi) and I-55 (0.75 mi)</li>
- NNN's = \$2.00/S.F.