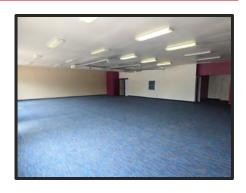

#### \$10/S.F. NNN | 1,000-5,250 SQUARE FEET

- Spaces are able to be Combined (up to 6,250 S.F.)
- One Bay Features a Restaurant Space with a Hood System Included
- Large, Accommodating Parking Lot
- Space with Access to Rear 1.29
   Acre Parking Lot Ideal for Car Storage/Sale
- Convenient Access to I-255/270 (<0.75 mi) and I-55 (0.75 mi)</li>
- NNN's = \$2.00/S.F.