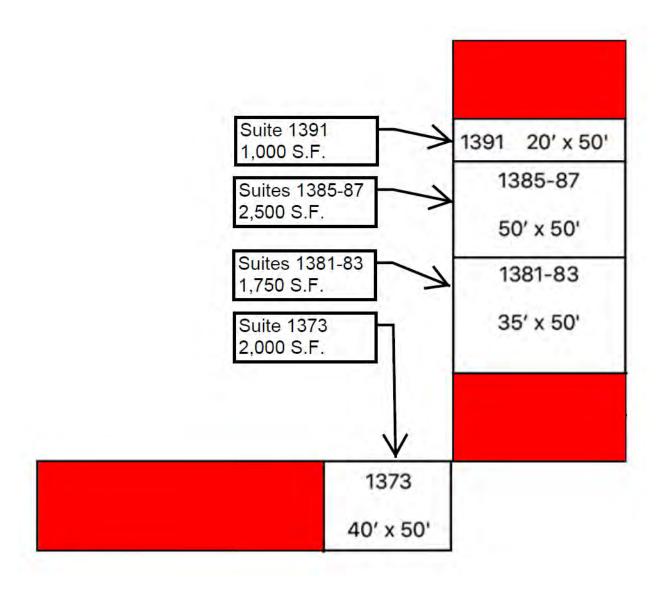

#### \$10/S.F. NNN | 1,000-5,250 SQUARE FEET

- Spaces are able to be Combined (up to 6,250 S.F.)
- One Bay Features a Restaurant Space with a Hood System Included
- Large, Accommodating Parking Lot
- Space with Access to Rear 1.29
   Acre Parking Lot Ideal for Car Storage/Sale
- Convenient Access to I-255/270 (<0.75 mi) and I-55 (0.75 mi)</li>
- NNN's = \$2.00/S.F.