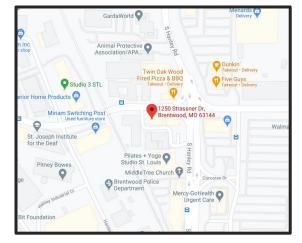

#### 1250 Strassner Drive Brentwood, MO 63144

- Major Price Reduction!
- Turn-Key Restaurant Opportunity with existing FF&E
- Dedicated outdoor patio seating
- Abundant parking via surface and adjacent 834 car garage

### \$29.00 \$24.00 PSF NNN | 2,208 Square Feet

- Prominent Building and Monument signage available.
- Hanley Road traffic counts exceed 53,907 VPD
- Development co-tenants include Christina White Salon, Aspen Dental, Hanley Station Condominiums (150 units) & SpringHill Suites by Marriot (123 beds)
- Strassner is primary connector road for Hanley & Brentwood Roads.