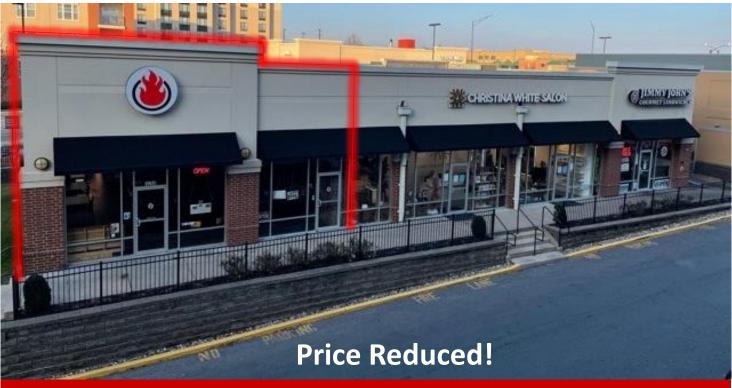

# **FOR LEASE** Hanley Station Restaurant Endcap

## \$29.00 \$24.00 PSF NNN | 2,208 Square Feet

#### 1250 Strassner Drive Brentwood, MO 63144

- Major Price Reduction!
- Turn-Key Restaurant Opportunity with existing FF&E
- Dedicated outdoor patio seating
- Abundant parking via surface and adjacent 834 car garage