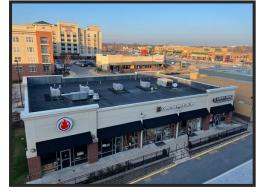

# **FOR LEASE** Hanley Station Restaurant Endcap

## \$29.00 \$24.00 PSF NNN | 2,208 Square Feet

#### 1250 Strassner Drive Brentwood, MO 63144

- Major Price Reduction!
- Turn-Key Restaurant Opportunity with existing FF&E
- Dedicated outdoor patio seating
- Abundant parking via surface and adjacent 834 car garage