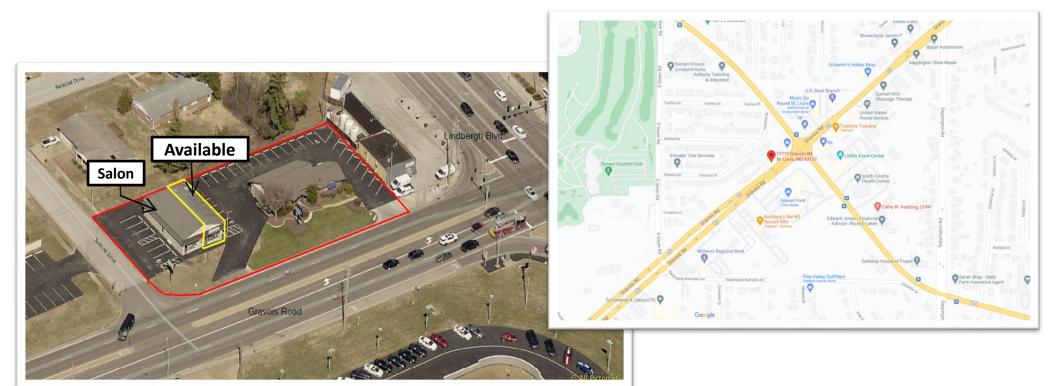

### **11711 Gravois Road** ST. LOUIS, MO 63127

#### **Caleb Anthonis**

Phone: 314.647.6611 ext. 126

Caleb@ManorRealEstate.com

- Convenient South County Locations Near the Intersection of Gravois Road and Lindbergh Boulevard
- 16,279 Vehicles Gravois Rd & 20,215 Vehicles S Lindbergh Blvd