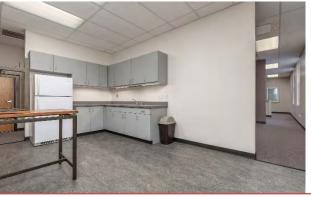

### SOUTH KINGSHIGHWAY OFFICE SPACE

2,500 S.F. Available \$15.00/S.F. MG

1151 South Kingshighway Boulevard | St. Louis, MO 63110

#### **Property Overview**

- Built in 2014 Recently Renovated
- 50 ft of frontage on S. Kingshighway
- Excellent Signage Opportunity
- Entire 2<sup>nd</sup> Floor Available with High-End Finishes Throughout
- On-Site Ownership
- 5 Parking Spaces/1,000 S.F.