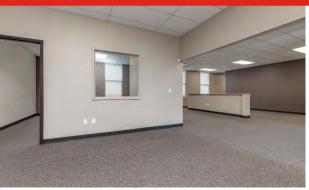

#### **Property Overview**

- Built in 2014 Recently Renovated
- 50 ft of frontage on S. Kingshighway
- Excellent Signage Opportunity
- Entire 2<sup>nd</sup> Floor Available with High-End Finishes Throughout
- On-Site Ownership
- 5 Parking Spaces/1,000 S.F.