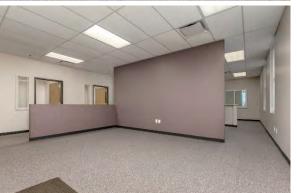

#### **Property Overview**

- Built in 2014 Recently Renovated
- 50 ft of frontage on S. Kingshighway
- Excellent Signage Opportunity
- Entire 2<sup>nd</sup> Floor Available with High-End Finishes Throughout
- On-Site Ownership
- 5 Parking Spaces/1,000 S.F.