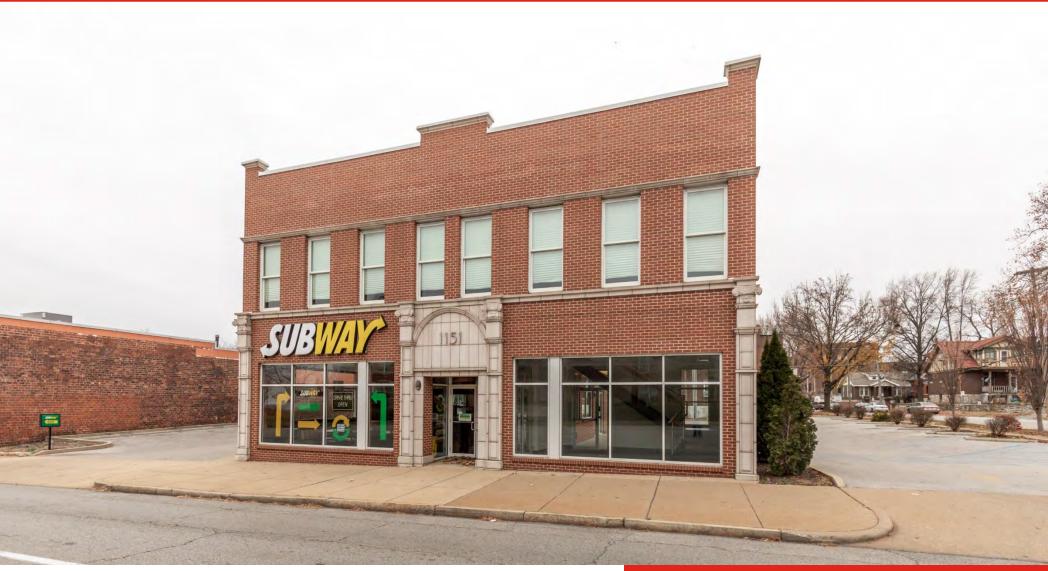

## S. KINGSHIGHWAY 2<sup>nd</sup> FLOOR OFFICE SPACE

2,500 S.F. Available \$15.00/S.F. MG

1151 South Kingshighway Boulevard | St. Louis, MO 63110

### SOUTH KINGSHIGHWAY OFFICE SPACE

2,500 S.F. Available \$15.00/S.F. MG

1151 South Kingshighway Boulevard | St. Louis, MO 63110

#### **Property Overview**

- Built in 2014 Recently Renovated
- 50 ft of frontage on S. Kingshighway
- Excellent Signage Opportunity
- Entire 2<sup>nd</sup> Floor Available with High-End Finishes Throughout
- On-Site Ownership
- 5 Parking Spaces/1,000 S.F.

#### **Location Overview**

- Highly Visible Location on South Kingshighway Boulevard between Manchester Road and Oakland Avenue
- Over 60,000 V.P.D.
- Less than 1/2 a Mile from Forest Park with Convenient Access to I 64
- · Zoned "G" Local Commercial and Office