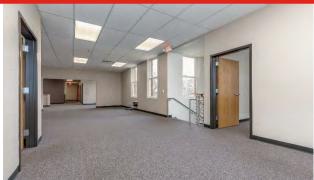

#### **Property Overview**

- Built in 2014 Recently Renovated
- 50 ft of frontage on S. Kingshighway
- Excellent Signage Opportunity
- Entire 2<sup>nd</sup> Floor Available with High-End Finishes Throughout
- On-Site Ownership
- 5 Parking Spaces/1,000 S.F.