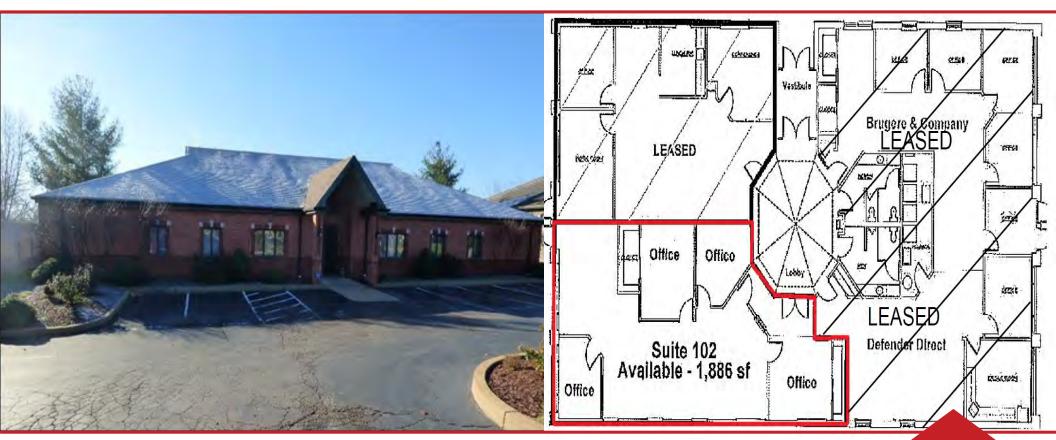

### Mark Clarkson

Phone: 314.647.6611 ext. 127

Mclarkson@ManorRealEstate.com

3270 Hampton Ave. Suite 100 St. Louis, MO 63139

- Three Private Offices, Open Workspace and Conference Room
- Four Unit Multi-Tenant Office Building with Monument Signage
- Convenient Access to Lindbergh Blvd/Hwy 67 and I-270
- 25 Parking Space with a 3.58/1,000 SF Parking Ratio
  - Several Windows for Natural Lighting
  - Off-Street, Quiet Office Corridor
- Last Remaining Suite Available
- Fully ADA Accessible
- Built in 1997

Office Building 1,886 sq. ft. available \$14.00/S.F. Modified Gross