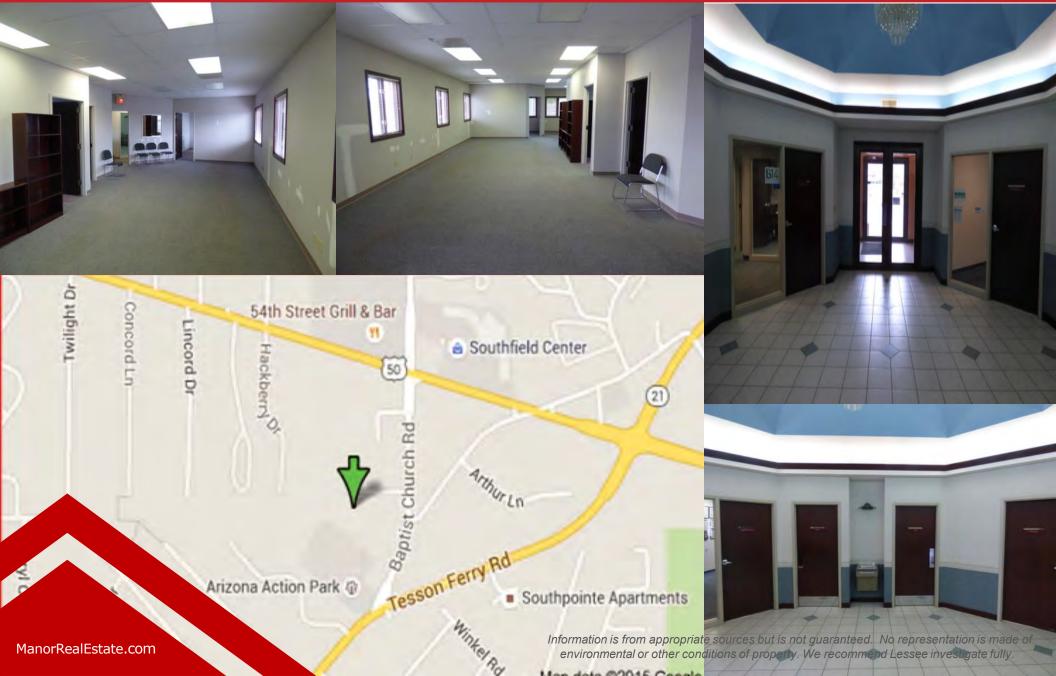

### Mark Clarkson

Phone: 314.647.6611 ext. 127

Mclarkson@ManorRealEstate.com

3270 Hampton Ave. Suite 100 St. Louis, MO 63139

- Three Private Offices, Open Workspace and Conference Room
- Four Unit Multi-Tenant Office Building with Monument Signage
- Convenient Access to Lindbergh Blvd/Hwy 67 and I-270
- 25 Parking Space with a 3.58/1,000 SF Parking Ratio
  - Several Windows for Natural Lighting
  - Off-Street, Quiet Office Corridor
- Last Remaining Suite Available
- Fully ADA Accessible
- Built in 1997

## 10016 Office Center Avenue. ST. LOUIS, MO 63128

Han data @0045 Canala